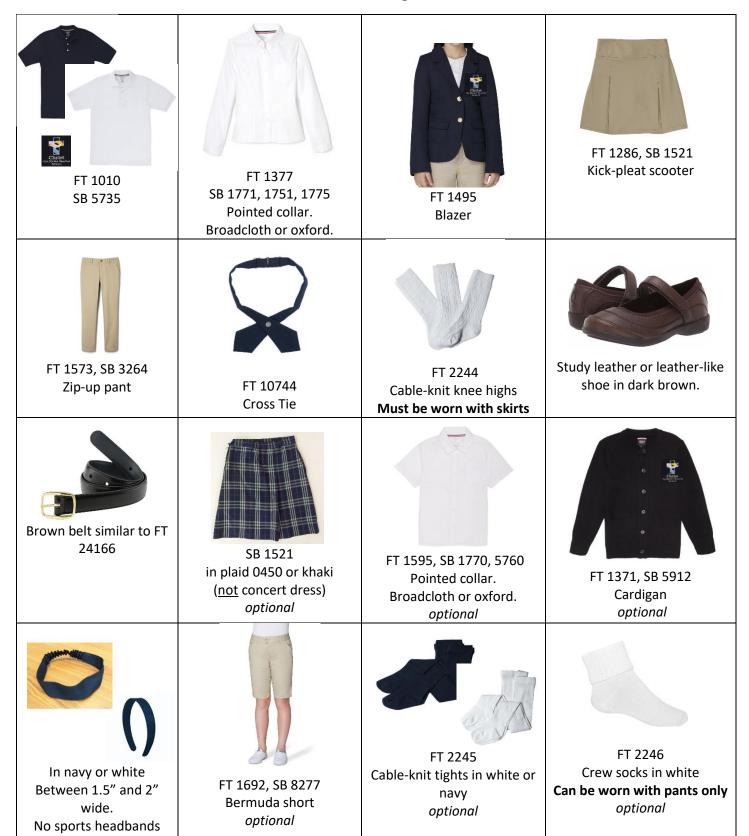

## LOGIC SCHOOL GIRLS - Logic School 6th to 8th

optional

## Notes

- "Concert Dress" uniform <u>may only be worn</u> on Mass days and other events designated on the school calendar. Short sleeve dress shirts are acceptable concert dress August to October and April and May.
  - o Includes: kick pleat scooter, blouse, blazer, necktie, white knee highs, dark brown shoes. White tights are acceptable on cold days.
- "Standard Dress" uniform is to be worn on all days except "Concert Dress" days. Shorts are acceptable standard dress between from August to October and April and May.
  - o Includes: khaki bottoms, white or navy polo shirt, dark brown shoes, white socks or white or navy tights, brown belt (with pants).
- Optional items: short sleeve blouses, tights, cardigans, shorts, hair accessories
- Items without style numbers can be purchased anywhere but must be similar in style to the pictures.
- School Codes: FT = French Toast <u>www.frenchtoast.com</u> Code: QS5QLRT. SB = Schoolbelles <u>www.schoolbelles.com</u> Code: S2193

Please refer to the website for other general uniform guidelines.