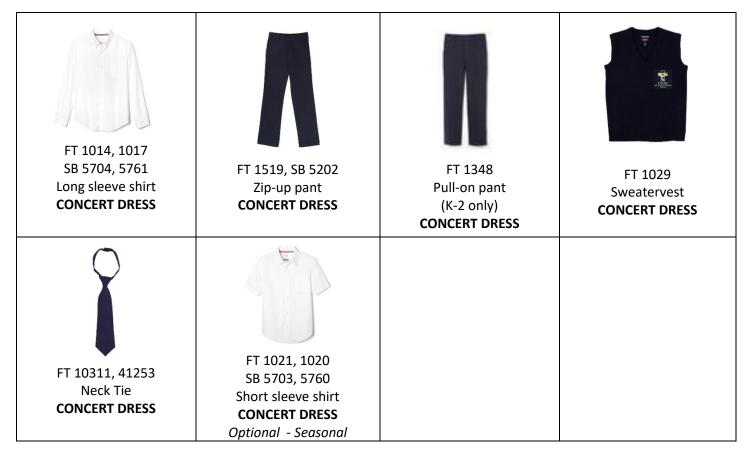

## General Notes About The Uniform

- "Concert Dress" <u>may only be worn</u> on Mass days and other events designated on the school calendar. *Short* sleeve dress shirts are acceptable concert dress August to October and April and May.
  - o Includes: sweater vest, dress shirt, necktie, pants, belt (3 to 5), black shoes, black crew socks
- "Standard Dress" uniform to be worn on all days except "Concert Dress" days. Shorts are acceptable standard dress August to October and April and May.
  - Includes: navy bottoms, white or navy polo shirt, black shoes, black crew socks, belt (3 to 5)
- Optional items: short sleeve dress shirts, v-neck cardigan, shorts, pull-on pants
- Items without style numbers can be purchased anywhere but must be similar in style to the pictures.
- FT = French Toast <u>www.frenchtoast.com</u> Code: QS5QLRT SB = Schoolbelles <u>www.schoolbelles.com</u> Code: S2193

### **Concert Dress**