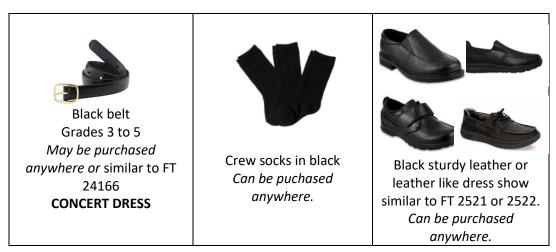

## General Notes About The Uniform

- "Concert Dress" <u>may only be worn</u> on Mass days and other events designated on the school calendar. *Short* sleeve dress shirts are acceptable concert dress August to October and April and May.
  - o Includes: sweater vest, dress shirt, necktie, pants, belt (3 to 5), black shoes, black crew socks
- "Standard Dress" uniform to be worn on all days except "Concert Dress" days. Shorts are acceptable standard dress August to October and April and May.
  - Includes: navy bottoms, white or navy polo shirt, black shoes, black crew socks, belt (3 to 5)
- Optional items: short sleeve dress shirts, v-neck cardigan, shorts, pull-on pants
- Items without style numbers can be purchased anywhere but must be similar in style to the pictures.
- FT = French Toast <u>www.frenchtoast.com</u> Code: QS5QLRT SB = Schoolbelles <u>www.schoolbelles.com</u> Code: S2193

## Accessories